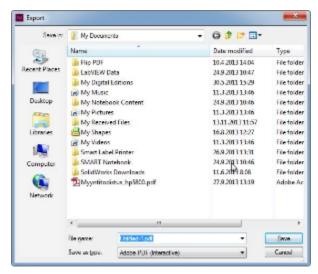

#### InDesign

A pdf file can be saved by selecting **Export** from the **File** menu. **Adobe PDF (Interactive)** is usually preselected in the **Save as type:** drop-down menu, but there is the **Adobe PDF (Print)** option as well that gives more choices. Normally, the default selection is enough.