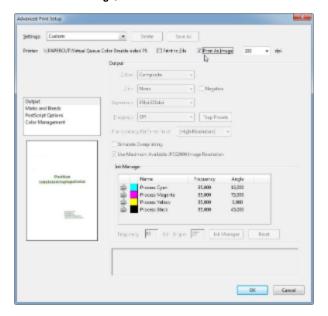

#### Adobe Acrobat/Reader

Navigate to your print settings by selecting Print in File menu. Choose the desired printing settings and then click on Advanced:

Select Print As Image, then close the window with OK and Print.