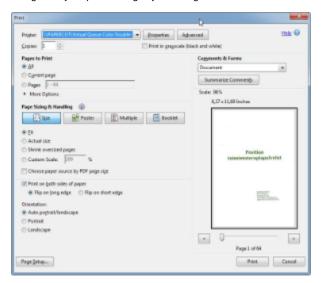

#### Adobe Acrobat/Reader

Navigate to your print settings by selecting Print in File menu. Choose the desired printing settings and then click on Advanced:

Select Print As Image, then close the window with OK and Print.