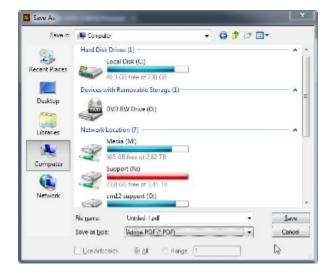

#### Illustrator

Navigate to File menu and select Save As. Select from the Save as type: drop-down menu Adobe PDF (\*.PDF).