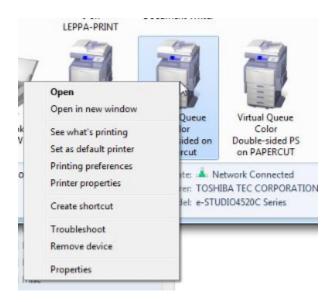

### Change your default printer

Click on Start and select Devices and Printers. Right-click your preferred printer and click on Set as default printer.