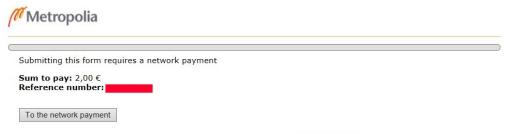

Verify that summary has the right value and proceed with To the network payment button.

Järjestelmänä Eduix E-lomake 3.1, www.e-lomake.fi

Select your bank from the list and proceed with the online payment.