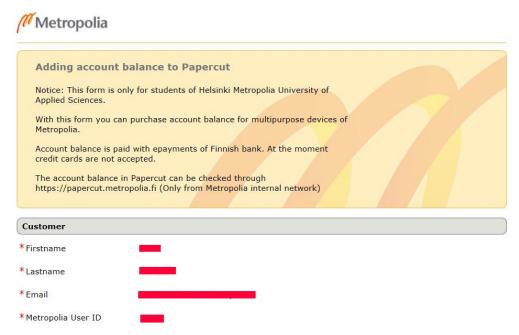

Järjestelmänä Eduix E-lomake 3.1, www.e-lomake.fi

Check that all information is correct.

Select the value that you want to purchase from the drop down menu, then click on Save button in the bottom to proceed.

# Select the value to add The transaction is paid with 200 into of Finnish banks. Credit cards are not accepted. The transaction is fulfilled to your papercut account in approximately 10 minutes after the payment. The account balance in Papercut can be checked through https://papercut.metropolia.fi (Only from Metropolia internal network)